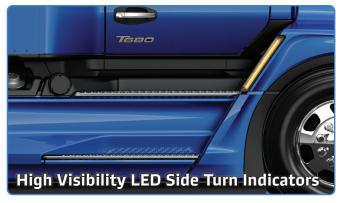

All new interior colors featuring black dash, new wood grain trim and Madrona accent color on the doorpad, seats and sleeper on Diamond VIT trim.

Unmistakable 17.3"-long LED side turn indicators, mounted to the trailing edge of the fender, greatly increase visibility for surrounding traffic. Redesigned steps allow for enhanced cab access.