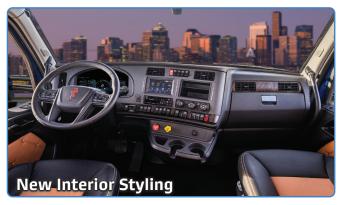

An industry-first at this size, the high definition 15-inch digital display contains all the information a driver needs to operate the truck – configurable for as much or as little content as they want.

All new interior colors featuring black dash, new wood grain trim and Madrona accent color on the doorpad, seats and sleeper on Diamond VIT trim.

Unmistakable 17.3"-long LED side turn indicators, mounted to the trailing edge of the fender, greatly increase visibility for surrounding traffic. Redesigned steps allow for enhanced cab access.