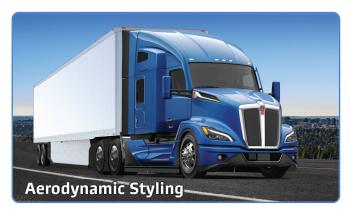

Scan the QR code with your mobile device.

The sleek new exterior of the T680 Next Gen incorporates cutting-edge aerodynamic design features meant to squeeze every possible mile from every gallon. Offering you up to 6% in fuel savings from day one.