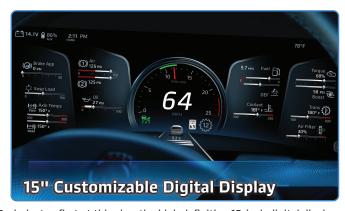

An industry-first at this size, the high definition 15-inch digital display contains all the information a driver needs to operate the truck – configurable for as much or as little content as they want.